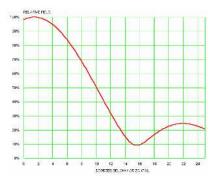

### Turnstile, Vertical Polarisation

Vertical Radiation Pattern  $4\lambda$ 

Vertical Radiation Pattern 8λ

| Product Specification              |        |                       |                      |             |
|------------------------------------|--------|-----------------------|----------------------|-------------|
| Frequency Range                    |        | (MHz)                 | 218 - 230            | 218-230     |
| Polarisation                       |        |                       | Vertical             | Vertical    |
| Power Rating - according to input  |        |                       |                      |             |
|                                    | 1 5/8" | (kW)                  | 5                    | 10          |
| Electrical Length                  |        | (Wavelength)          | 4                    | 8           |
| Input Impedance                    |        | (ohms)                | 50                   | 50          |
| Input VSWR                         |        |                       | 1.10:1               | 1.10:1      |
| Gain (Relative to halfwave dipole) |        |                       | 8.2dB @225MHz        | 10.5dB      |
| Lightning Protection               |        |                       | DC Grounded          | DC Grounded |
| Construction                       | Outer  |                       | Galvanised Steel     |             |
|                                    | Inner  |                       | Brass & Copper Inner |             |
| Ice Protection                     |        | GRP Feed Point Radome |                      |             |
| Aerodynamic Area                   | Front  | (m sq.)               | 2.0                  | 4.2         |
|                                    | Side   |                       | 2.2                  | 4.6         |
| Length                             |        | (m)                   | 7.8                  | 13.4        |
| Weight                             |        | (kg)                  | 960                  | 1,900       |