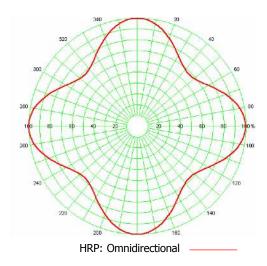

#### **Product Description**

This antenna is designed to produce an omni directional Horizontal Radiation Pattern (HRP) refer to the pattern below, from an array of half wave vertical dipoles. It is available in various versions to provide other Horizontal patterns and increased gain. They are suited to the transmission of several DAB Multiplexes. They are complete with a galvanised steel support pole, suitable for mounting at the top of a tower.