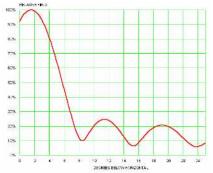

### Turnstile, Vertical Polarisation

Vertical Radiation Pattern  $4\lambda$ 

Vertical Radiation Pattern 8λ

| Product Specification              |        |                       |                      |             |
|------------------------------------|--------|-----------------------|----------------------|-------------|
| Frequency Range                    |        | (MHz)                 | 218 - 230            | 218-230     |
| Polarisation                       |        |                       | Vertical             | Vertical    |
| Power Rating - according to input  |        |                       |                      |             |
|                                    | 1 5/8" | (kW)                  | 5                    | 10          |
| Electrical Length                  |        | (Wavelength)          | 4                    | 8           |
| Input Impedance                    |        | (ohms)                | 50                   | 50          |
| Input VSWR                         |        |                       | 1.10:1               | 1.10:1      |
| Gain (Relative to halfwave dipole) |        |                       | 8.2dB @225MHz        | 10.5dB      |
| Lightning Protection               |        |                       | DC Grounded          | DC Grounded |
| Construction                       | Outer  |                       | Galvanised Steel     |             |
|                                    | Inner  |                       | Brass & Copper Inner |             |
| Ice Protection                     |        | GRP Feed Point Radome |                      |             |
| Aerodynamic Area                   | Front  | (m sq.)               | 2.0                  | 4.2         |
|                                    | Side   |                       | 2.2                  | 4.6         |
| Length                             |        | (m)                   | 7.8                  | 13.4        |
| Weight                             |        | (kg)                  | 960                  | 1,900       |